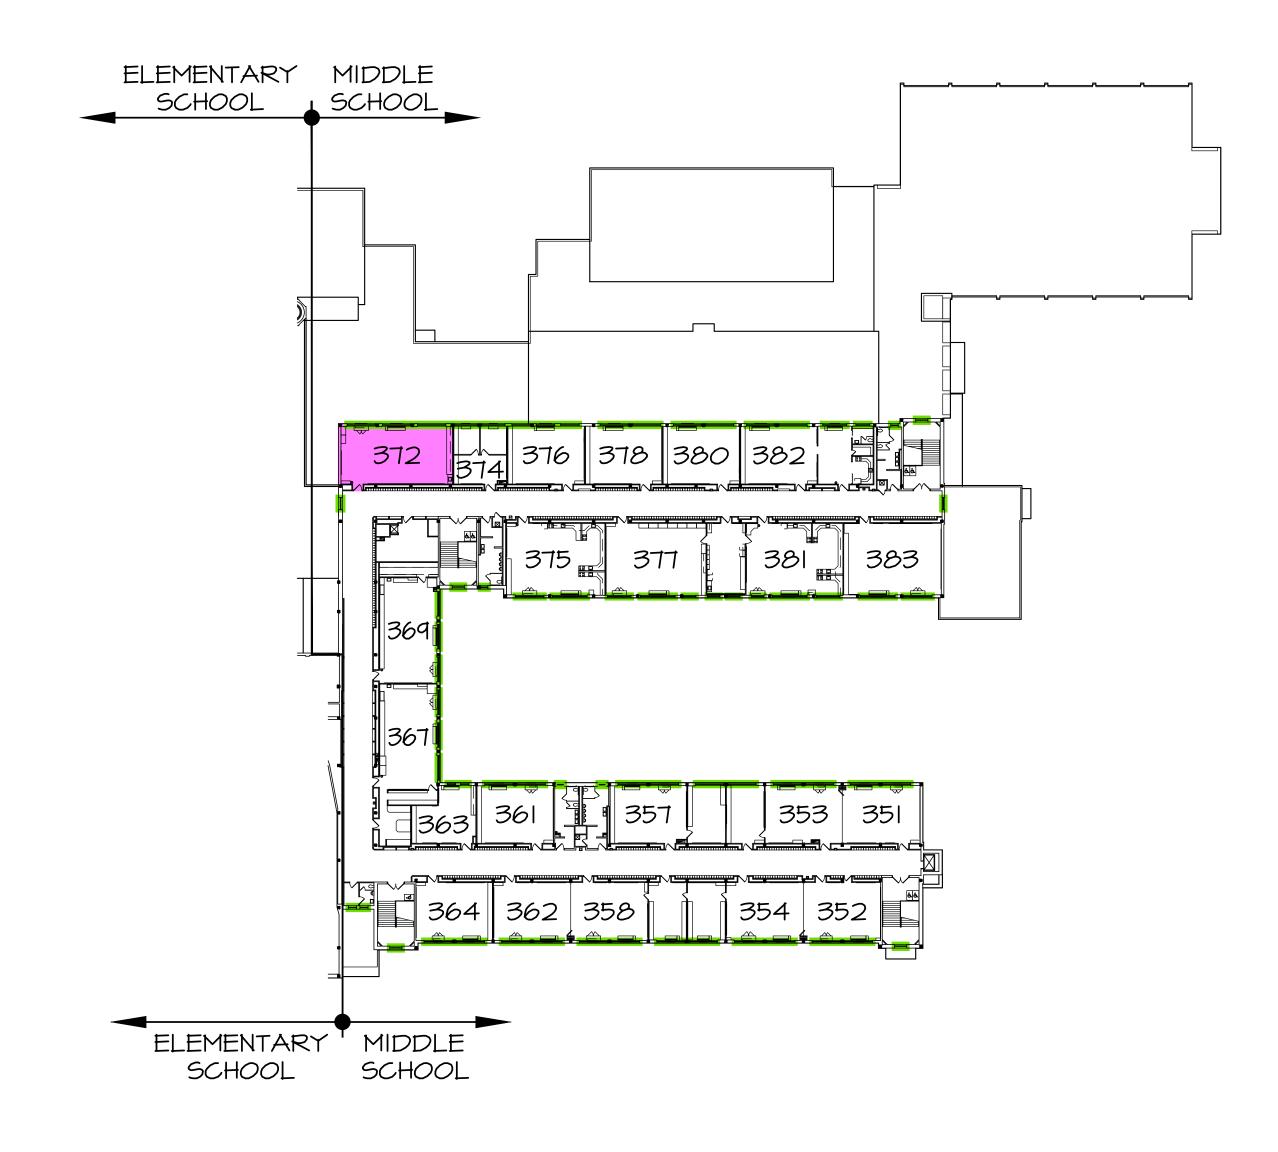

## **CAPITAL PROJECT: PROPOSITION 1**

FIRST FLOOR PLAN

SECOND FLOOR PLAN

THIRD FLOOR PLAN

## PROPOSED SCOPE OF WORK

- Replace existing Gymnasium folding partition with new curtain
- Replace miscellaneous exterior doors and frames
- Replace existing windows, excluding windows replaced in previous project
- Upgrade existing computer labs to meet current code requirements
- Masonry Restoration at miscellaneous exterior walls
- Miscellaneous Electrical and I.T. work at entire building

BENJAMIN FRANKLIN MIDDLE SCHOOL: PHASE 2 PROPOSED PROJECT

Gordon W. Jones Associates
Architects. A.I.A

KENMORE - TOWN OF TONAWANDA UNION FREE SCHOOL DISTRICT