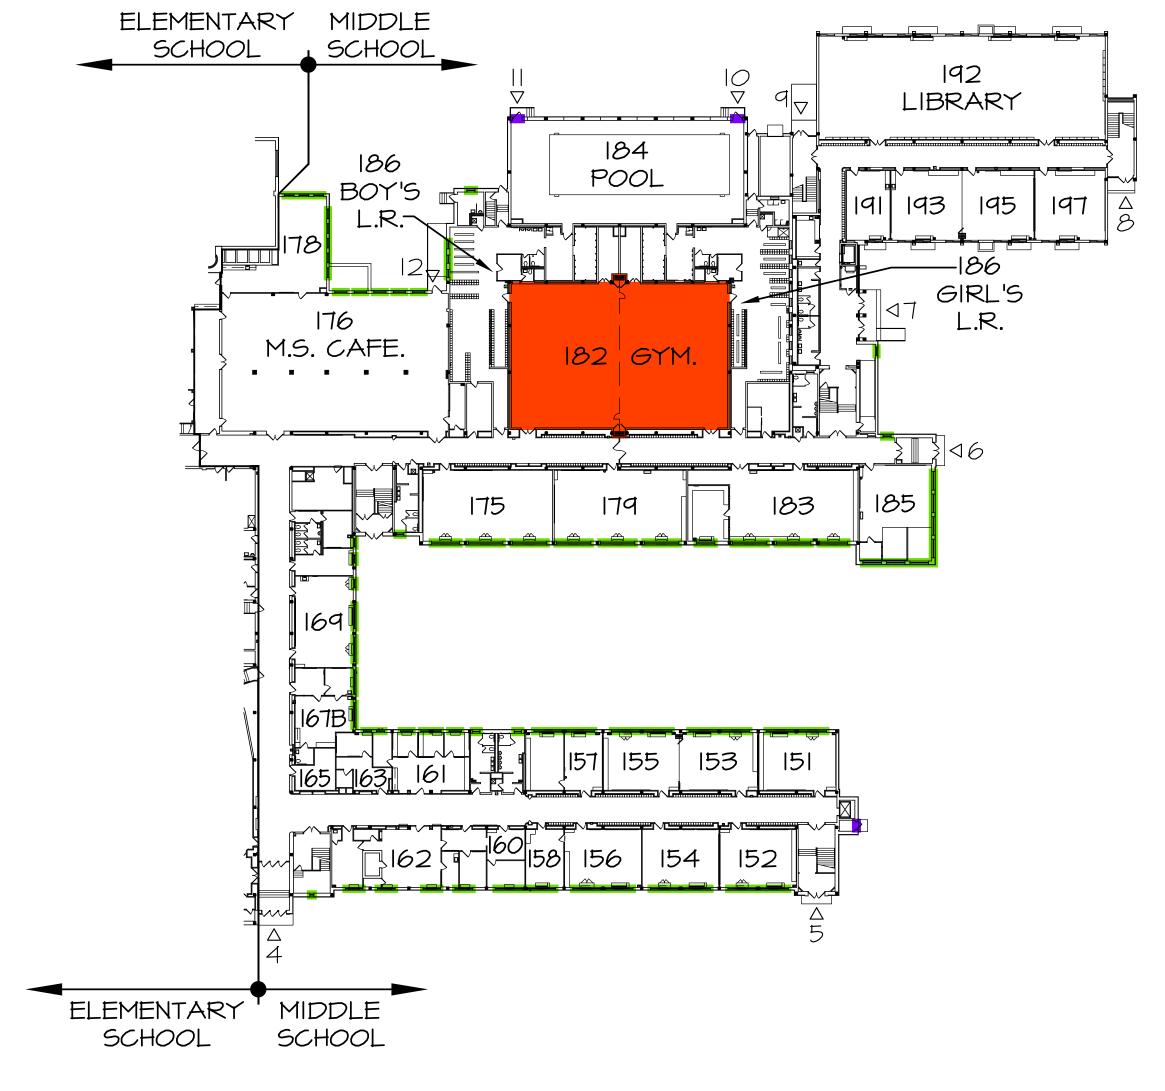

## **CAPITAL PROJECT: PROPOSITION 1**

FIRST FLOOR PLAN

SECOND FLOOR PLAN

THIRD FLOOR PLAN

## PROPOSED SCOPE OF WORK

- Replace existing Gymnasium folding partition with new curtain
- Replace miscellaneous exterior doors and frames
- Replace existing windows, excluding windows replaced in previous project
- Upgrade existing computer labs to meet current code requirements
- Masonry Restoration at miscellaneous exterior walls
- Miscellaneous Electrical and I.T. work at entire building

BENJAMIN FRANKLIN MIDDLE SCHOOL: PHASE 2 PROPOSED PROJECT

Gordon W. Jones Associates
Architects. A.I.A

KENMORE - TOWN OF TONAWANDA UNION FREE SCHOOL DISTRICT