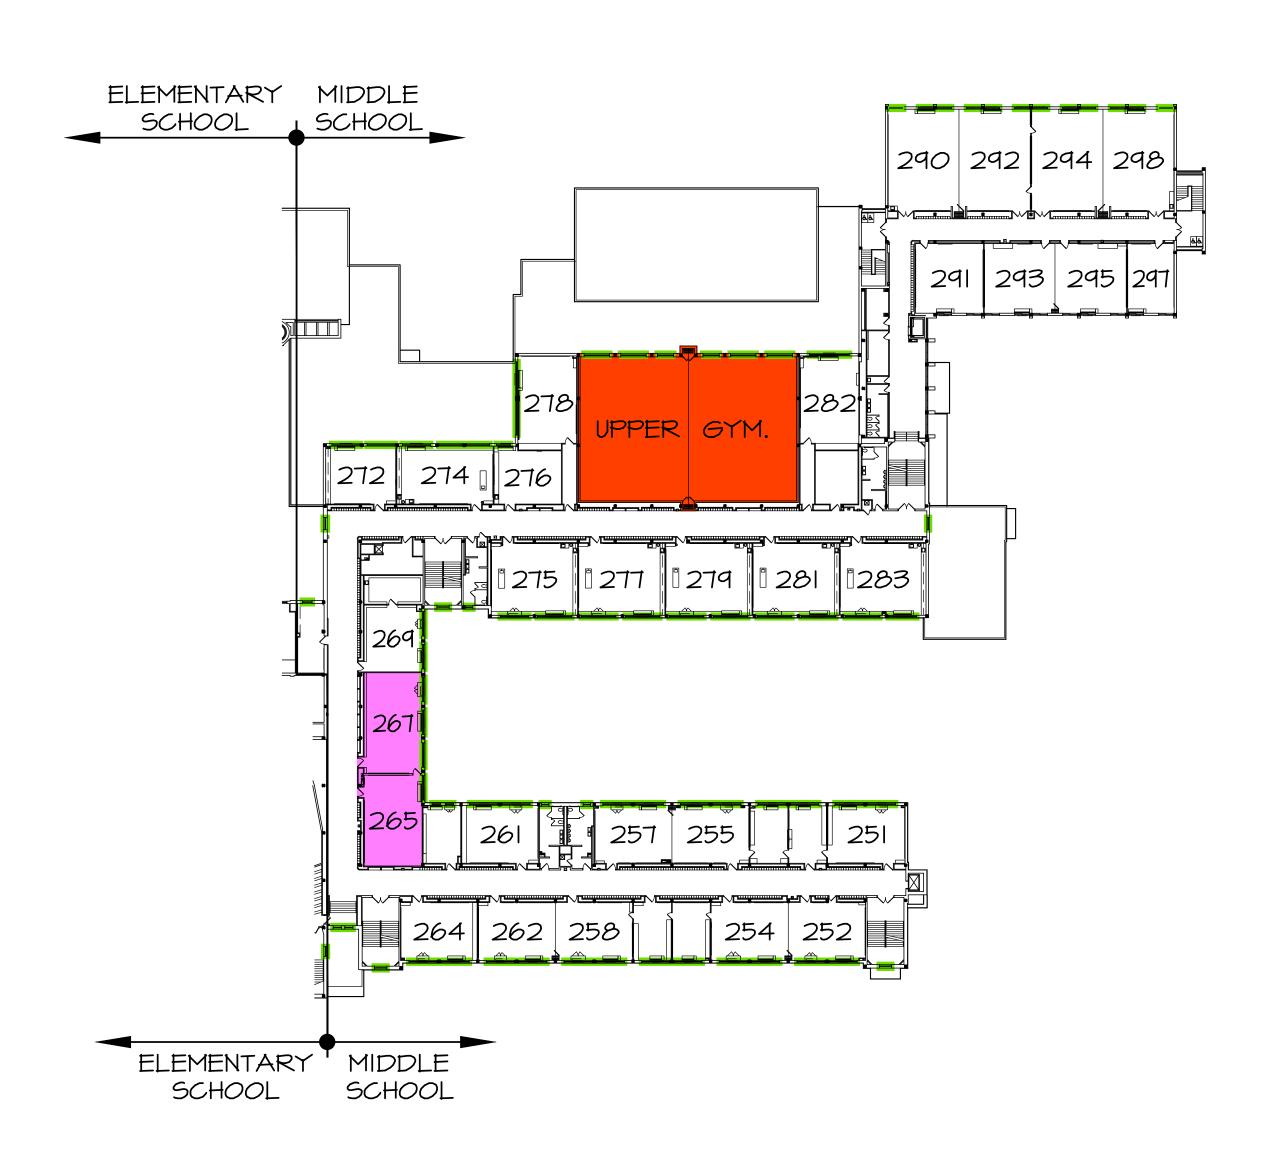

## **CAPITAL PROJECT: PROPOSITION 1**

FIRST FLOOR PLAN

SECOND FLOOR PLAN

THIRD FLOOR PLAN

## PROPOSED SCOPE OF WORK

- Replace existing Gymnasium folding partition with new curtain
- Replace miscellaneous exterior doors and frames
- Replace existing windows, excluding windows replaced in previous project
- Upgrade existing computer labs to meet current code requirements
- Masonry Restoration at miscellaneous exterior walls
- Miscellaneous Electrical and I.T. work at entire building

BENJAMIN FRANKLIN MIDDLE SCHOOL: PHASE 2 PROPOSED PROJECT

Gordon W. Jones Associates
Architects. A.I.A

KENMORE - TOWN OF TONAWANDA UNION FREE SCHOOL DISTRICT